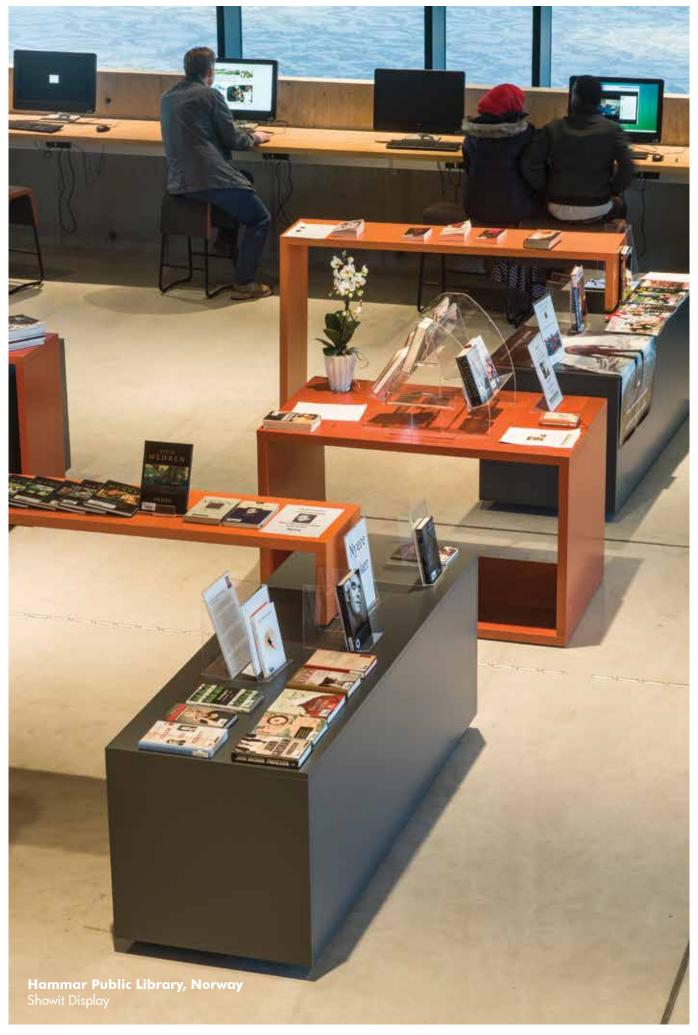

# **SHOWIT**

This page shows the elements used for Showit. Showit consists of four elements, two boxes and two bars. Box 195 is available with rotation fittings for Bar 101 allowing the bar to rotate 360°. All elements come with castors adding

mobility to the system. Showit is optimal for displaying book front covers and creating themes using books and objects, thus attracting library users.

They are made of painted MDF and are delivered as standard in any NCS or RAL colour (see Design Options page 6). All elements are available with or without laminate on the top surface.