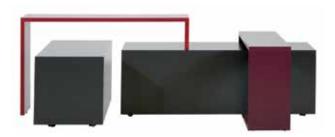

# **SHOWIT**

This page shows the elements used for Showit. Showit consists of four elements, two boxes and two bars. Box 195 is available with rotation fittings for Bar 101 allowing the bar to rotate 360°. All elements come with castors adding

mobility to the system. Showit is optimal for displaying book front covers and creating themes using books and objects, thus attracting library users.

They are made of painted MDF and are delivered as standard in any NCS or RAL colour (see Design Options page 6). All elements are available with or without laminate on the top surface.

| Ra | r | R | 2 |
|----|---|---|---|
|    |   |   |   |

W130 x D40 x H82 cm (height includes castors). Gloss 60-70%.

Top surface

Item no.

Painted Laminated

B401602010 B401602011ZZZ157

#### Bar 101

W170 x D40 x H101 cm (height includes castors). To be used with Box 195 with fitting. Gloss 60-70%.

Top surface

Item no.

Painted Laminated

B401602020 B401602021ZZZ157

## Box 130

W130 x D65 x H71 cm (height includes castors). Gloss 20-30%.

Top surface

Item no.

Painted Laminated

B401602030 B401602031ZZZ1*57* 

### Box 195

W195 x D65 x H71 cm (height includes castors). Gloss 20-30%.

Top surface

Item no.

Painted Laminated B401602050 B401602051ZZZ157

#### Box 195 - for Bar 101

W195 x D65 x H71 cm (height includes castors). With rotating fittings for assembling Box 195 and Bar 101. Gloss 20-30%.

Top surface

ltem no.

Painted Laminated B401602040 B401602041ZZZ1*57*