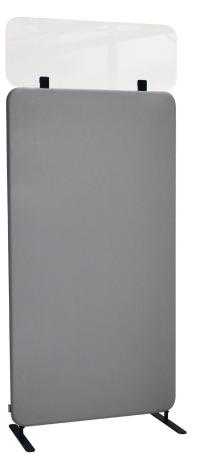

Desk screen, above desk

Suspended desk screen

Desk screen, mobile

### Acrylic glass upper section

Upper section of transparent acrylic glass for Softline floor screen and desk screen. Fits screen with corresponding width. The top bracket can be mounted directly from the factory. It is also possible to mount the bracket as well as upper section yourself, on an existing screen.