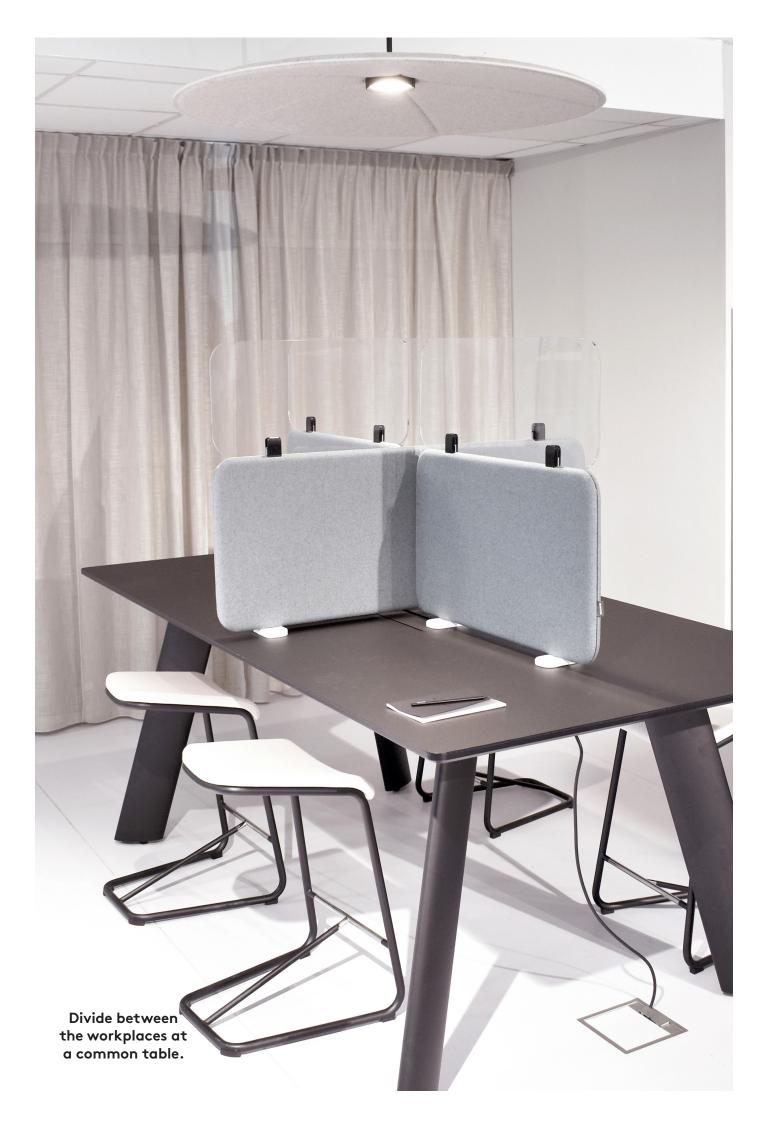

## "Divide with transparency"

The acrylic glass upper section is compatible with all desk screens and floor screens within the Softline range.

### Acrylic glass upper section

Upper section of transparent acrylic glass for Softline floor screen and desk screen. Fits screen with corresponding width. The top bracket can be mounted directly from the factory. It is also possible to mount the bracket as well as upper section yourself, on an existing screen.