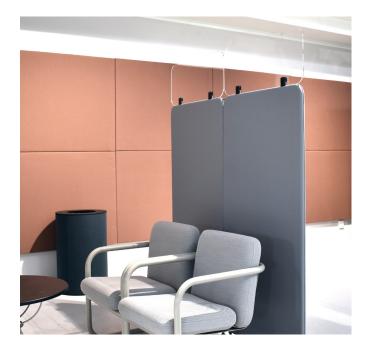

## "Divide with transparency"

The acrylic glass upper section is compatible with all desk screens and floor screens within the Softline range.

### Acrylic glass upper section

Upper section of transparent acrylic glass for Softline floor screen and desk screen. Fits screen with corresponding width. The top bracket can be mounted directly from the factory. It is also possible to mount the bracket as well as upper section yourself, on an existing screen.

Floor screen