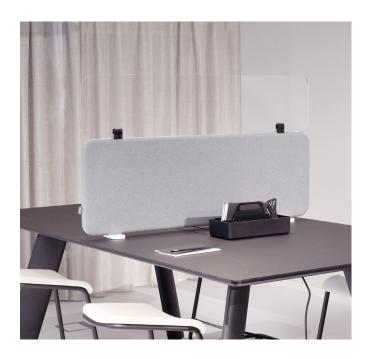

Desk screen, above desk

Suspended desk screen

Desk screen, mobile

### Acrylic glass upper section

Upper section of transparent acrylic glass for Softline floor screen and desk screen. Fits screen with corresponding width. The top bracket can be mounted directly from the factory. It is also possible to mount the bracket as well as upper section yourself, on an existing screen.