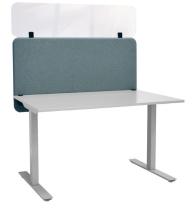

## "Divide with transparency"

The acrylic glass upper section is compatible with all desk screens and floor screens within the Softline range.

### Acrylic glass upper section

Upper section of transparent acrylic glass for Softline floor screen and desk screen. Fits screen with corresponding width. The top bracket can be mounted directly from the factory. It is also possible to mount the bracket as well as upper section yourself, on an existing screen.

Desk screen, above desk

Suspended desk screen

Desk screen, mobile