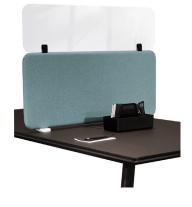

## "Divide with transparency"

The acrylic glass upper section is compatible with all desk screens and floor screens within the Softline range.

### Acrylic glass upper section

Upper section of transparent acrylic glass for Softline floor screen and desk screen. Fits screen with corresponding width. The top bracket can be mounted directly from the factory. It is also possible to mount the bracket as well as upper section yourself, on an existing screen.

Desk screen, above desk

Suspended desk screen

Desk screen, mobile