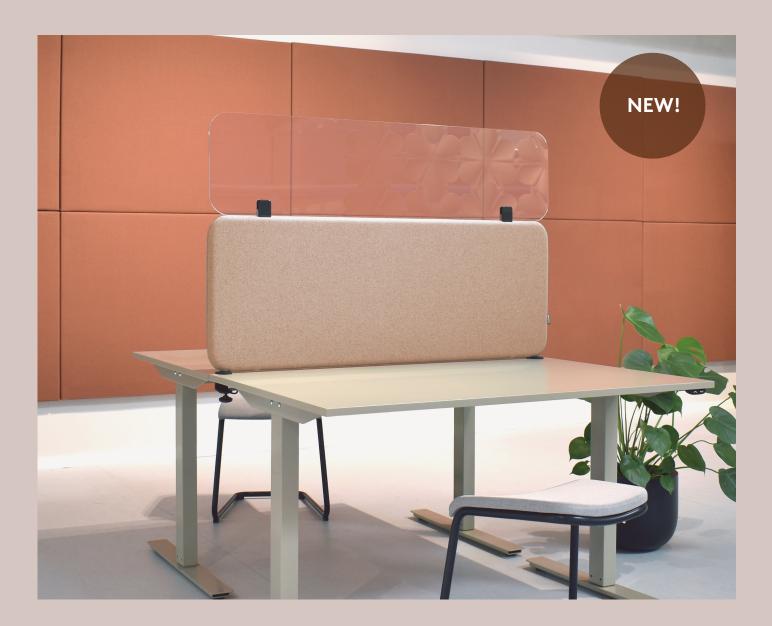

## "Divide with transparency"

The acrylic glass upper section is compatible with all desk screens and floor screens within the Softline range.

### Acrylic glass upper section

Upper section of transparent acrylic glass for Softline floor screen and desk screen. Fits screen with corresponding width. The top bracket can be mounted directly from the factory. It is also possible to mount the bracket as well as upper section yourself, on an existing screen.