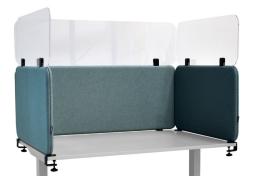

### Acrylic glass upper section

Upper section of transparent acrylic glass for Softline floor screen and desk screen. Fits screen with corresponding width. The top bracket can be mounted directly from the factory. It is also possible to mount the bracket as well as upper section yourself, on an existing screen.

Floor screen