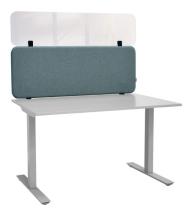

Desk screen, above desk

Suspended desk screen

Desk screen, mobile

### Acrylic glass upper section

Upper section of transparent acrylic glass for Softline floor screen and desk screen. Fits screen with corresponding width. The top bracket can be mounted directly from the factory. It is also possible to mount the bracket as well as upper section yourself, on an existing screen.