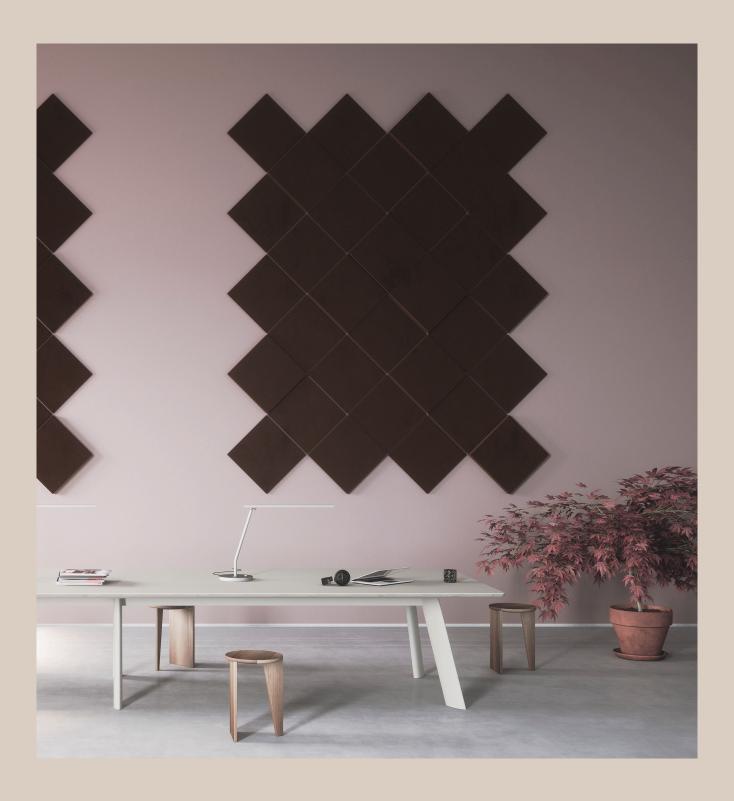

## Soneo Wall

Design: Abstracta

Soneo Wall is a versatile system of wall panels which offers freedom and the possibility to create personalized and sustainable soundscapes that satisfy your acoustic and visual needs.

The key feature of this product is the combination of absorption together with diffusion.