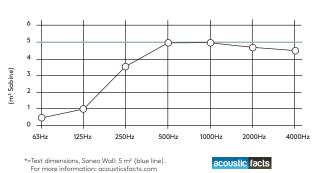

# Soneo Wall

Design: Abstracta



abstracta



## Soneo Wall

Design: Abstracta

Soneo Wall is a versatile system of wall panels which offers freedom and the possibility to create personalized and sustainable soundscapes that satisfy your acoustic and visual needs.

The key feature of this product is the combination of absorption together with diffusion.



#### Materials and sustainability:

The materials in Soneo Wall are recyclable, as new materials or energy recovery.

There is no emission to air, water or soil during its production.

The sound absorbent filling contains recycled materials.

### Equivalent Sound Absorption Area

(m² Sabine)/Unit\*



MŌBELFAKTA

#### Measurements WxHxD (mm)

500x500x30/50/100 600x600x50/100 800x800x50/100 1000x1000x30/50/100 500x1000x30/50/100

#### Colours, Certificates, Digital Images & **CAD files:**

https://abstracta.se/product/soneo-wall/

#### Tips from Abstracta!

Try our tool to create your own design: http://conf.abstracta.se, and choose among the different volumes, colours and materials.

Create better soundscapes by mixing different thicknesses on the panels. Panel thickness: 30, 50 and 100 mm.

Explore other Soneo family products to complete the look!