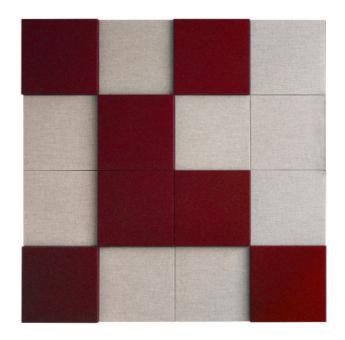

#### Tips from Abstracta!

Try our tool to create your own design: http://conf.abstracta.se, and choose among the different volumes, colours and materials.

Create better soundscapes by mixing different thicknesses on the panels. Panel thickness: 30, 50 and 100 mm.

Explore other Soneo family products to complete the look!