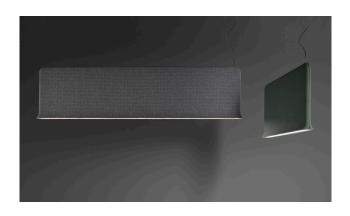

Suspended absorber with or without LED lighting. Available in uplight and downlight versions, as well as a version that features both. A 3-metre wire with a ceiling anchor and 6 metres of electrical cable are included. On request, the product can be Dali-compatible.

## Measurements WxHxD (mm)

Trumpet absorber 1040x515x80
Trumpet absorber 2040x515x80
Trumpet lighting Downlight 1040x515x80
Trumpet lighting downlight 2040x515x80
Trumpet lighting uplight 1040x515x80
Trumpet lighting uplight 2040x515x80
Trumpet lighting up/downlight 1040x580x80
Trumpet lighting up/downlight 2040x580x80