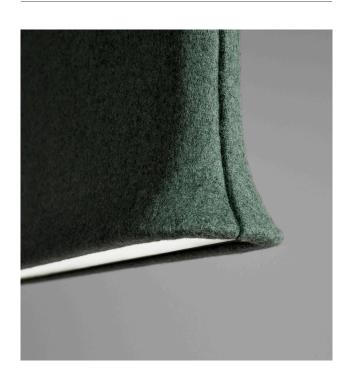

## Materials and sustainability

Trumpet has a solid wood body and an acoustic core made from recycled waste fabric and worn-out PET bottles.

Upholstered in a wide range of fabrics. The height of the panel can be easily adjusted.

Suspended absorber with or without LED lighting. Available in uplight and downlight versions, as well as a version that features both. A 3-metre wire with a ceiling anchor and 6 metres of electrical cable are included. On request, the product can be Dali-compatible.