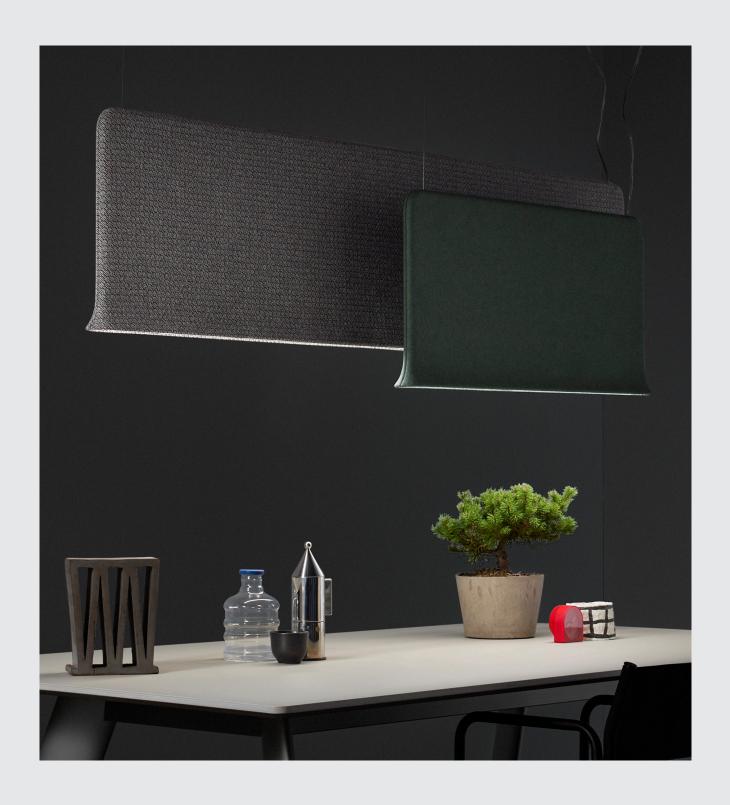

## Trumpet

Design Stone Designs

Trumpet acts as a reversed trumpet – instead of producing sound, it absorbs sound. "It isn't a sound absorber with LED lighting. It's a lamp with acoustic characteristics."

## Materials and sustainability

Trumpet has a solid wood body and an acoustic core made from recycled waste fabric and worn-out PET bottles.

Upholstered in a wide range of fabrics. The height of the panel can be easily adjusted.

Suspended absorber with or without LED lighting. Available in uplight and downlight versions, as well as a version that features both. A 3-metre wire with a ceiling anchor and 6 metres of electrical cable are included. On request, the product can be Dali-compatible.