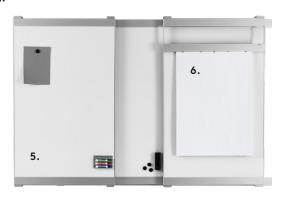

#### Add!

- 5. Flexible board, whiteboard E3
- 6. Flipchart

2505x1300

3005x1300

Pen shelf:

1005/1205/1505/2005/2505/3005

Flexible board, whiteboard E3:

800x1300

1200x1300

Flipchart:

800x1300