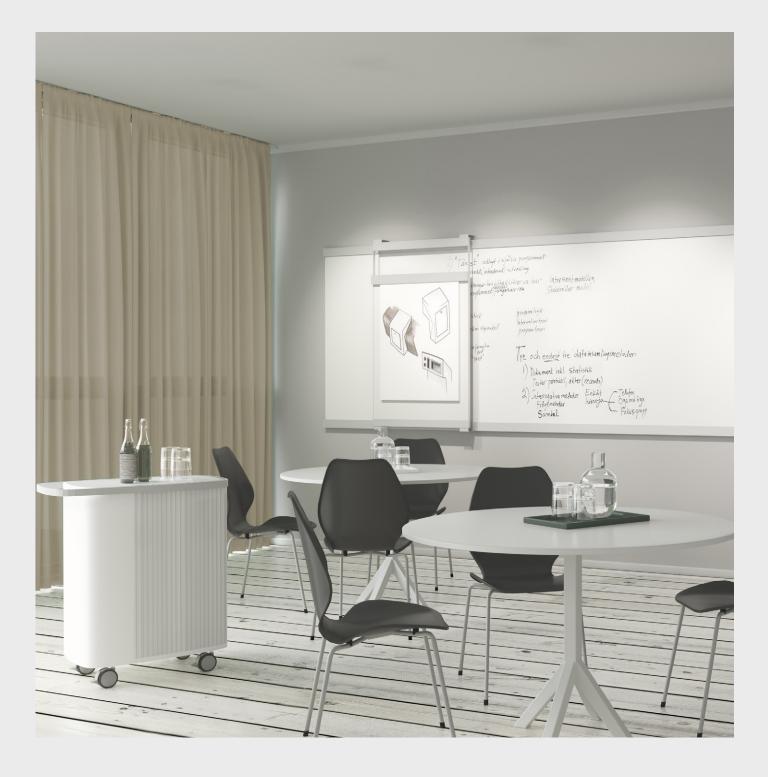

# **VIP**

Design: Friis & Moltke

VIP elegantly unifies the essential equipment of any conference room. It consists of a 60-mm wide rail for hanging a wide variety of items, such as movable flipchart boards and writingboards. The writing boards are equipped with a ledge for markers.

#### Add!

- 5. Flexible board, whiteboard E3
- 6. Flipchart

#### Materials:

60-mm wide rail made of matte aluminium.

E3 writing surface made of glass enamelled sheet of steel.

## Measurements WxHxD (mm)

Rails (all):

1500/2000/2500/3000/3500/4000

Whiteboard E3, one track:

1005x1300

1205x1300

1505x1300

2005x1300

2505x1300

3005x1300

Pen shelf:

1005/1205/1505/2005/2505/3005

Flexible board, whiteboard E3:

800x1300

1200x1300

Flipchart:

800x1300