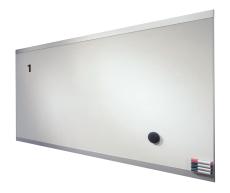

# **VIP**

Design: Friis & Moltke

abstracta

- 1. Whiteboard E3, one track
- 2. Single rail, one track
- 3. Double rail, two tracks
- 4. Bottom rail

# **VIP**

Design: Friis & Moltke

VIP elegantly unifies the essential equipment of any conference room. It consists of a 60-mm wide rail for hanging a wide variety of items, such as movable flipchart boards and writingboards. The writing boards are equipped with a ledge for markers.

#### Materials:

60-mm wide rail made of matte aluminium.

E3 writing surface made of glass enamelled sheet of steel.