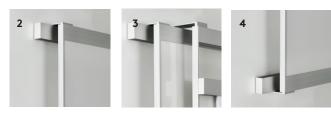

# **VIP**

Design: Friis & Moltke

abstracta

- 1. Whiteboard E3, one track
- 2. Single rail, one track
- 3. Double rail, two tracks
- 4. Bottom rail

# **VIP**

Design: Friis & Moltke

VIP elegantly unifies the essential equipment of any conference room. It consists of a 60-mm wide rail for hanging a wide variety of items, such as movable flipchart boards and writingboards. The writing boards are equipped with a ledge for markers.

#### Materials:

60-mm wide rail made of matte aluminium.

E3 writing surface made of glass enamelled sheet of steel.